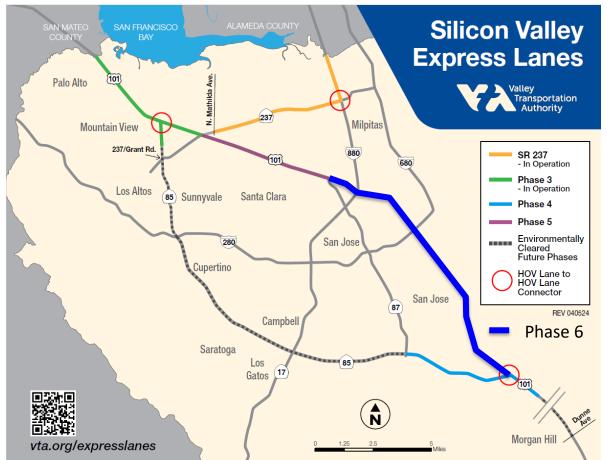

#### US 101 Express Lanes – Phase 6

- Scope Final design for US 101 Express Lanes from approximately SR 87 to SR 85 south interchange in the City of San Jose.
- Schedule
  - RFP 2025 Q1
- SBE Opportunities Professional Services such as General Civil Engineering Design, Traffic, Electrical, Surveys & Mapping, Geotechnical, Landscape/Water Services and Environmental Services.