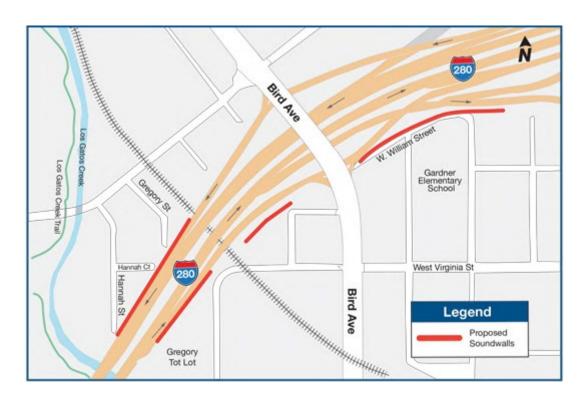

### Construction - I-280 Soundwalls

### Construction - I-280 Soundwalls

- Scope Construction of soundwalls along I-280 near SR 87 in the City of San Jose.
- Schedule
  - IFB 2025 Q1
  - Construction 2025 Q2
- DBE/SBE Opportunities Construction services, include but not limited to, General Civil Construction, Traffic Control, Drainage, Electrical, Surveys & Mapping, Construction Areas Signs, Roadside Signs, Erosion Control, and Landscape.