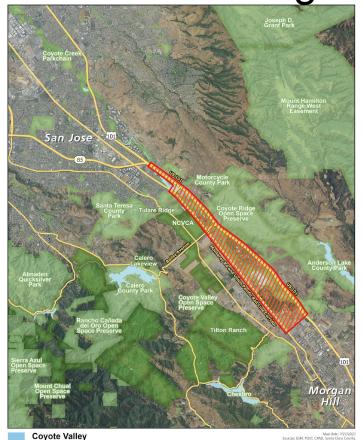

## US 101/Monterey Road Wildlife Crossings

- Scope Preliminary engineering for proposed wildlife under crossings at the US 101 and Monterey Road in the City of San Jose.
- Schedule
  - RFP 2025 Q1
- DBE Opportunities Professional Services such as General Civil Engineering Design, Traffic, Electrical, Surveys & Mapping, Geotechnical, Landscape/Water Services and Environmental Services.