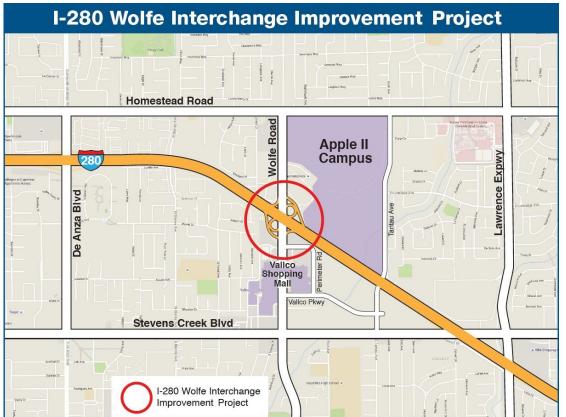

# Construction - I-280/Wolfe Road Interchange Improvement

# Construction - I-280/Wolfe Road Interchange Improvement

- Scope Reconstruction of the I-280/Wolfe Road interchange in the City of Cupertino
- Schedule
  - IFB 2025 Q2
  - Construction 2025 Q3
- DBE/SBE Opportunities Construction services, include but not limited to, General Civil Construction, Traffic Control, Striping, Drainage, Electrical, Surveys & Mapping, Construction Areas Signs, Roadside Signs and Overhead Signs, Erosion Control, and Landscape.