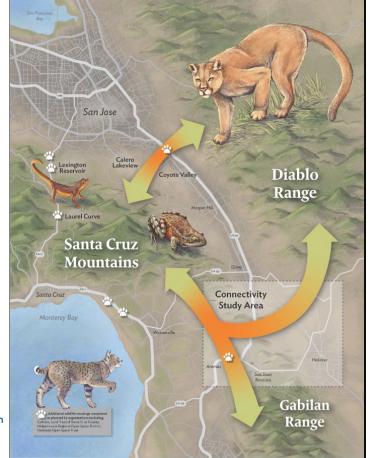

## US 101/Monterey Road Wildlife Crossings

- Scope Preliminary engineering for proposed wildlife under crossings at the US 101 and Monterey Road in the City of San Jose.
- Schedule
  - RFP 2025 Q1
- DBE Opportunities Professional Services such as General Civil Engineering Design, Traffic, Electrical, Surveys & Mapping, Geotechnical, Landscape/Water Services and Environmental Services.